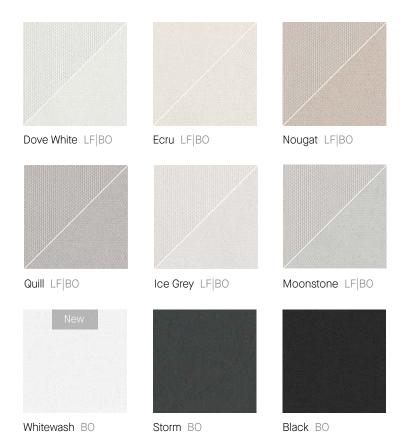

# Metroshade

A stylish and elegant fabric collection giving you more control of interior light, colour and level of privacy.

TEXSTYLE





## Purple & Grey





### Grey & White

Ice Grey



#### Red, Pink & Ochre



Dove White

### Neutral

11

In









LF Light Filtering | BO Blockout

#### Pure Elegance

Stunning whites, soft naturals, and timeless greys – the Metroshade Collection has been crafted to seamlessly integrate with an unlimited range of interior spaces. With both light filtering and blockout fabric options, you'll experience next-level control of light, colour and privacy with Metroshade.

Available in 3000mm width.

Learn more at texstyle.com.au