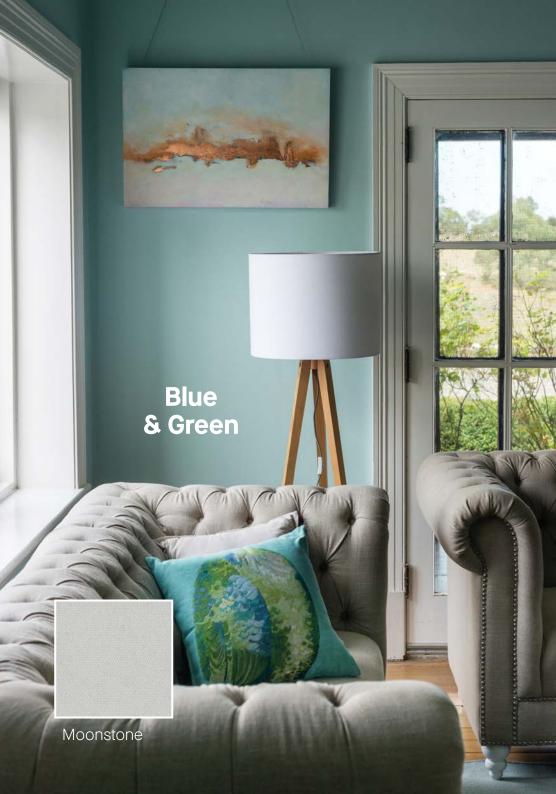

# Metroshade

A stylish and elegant fabric collection giving you more control of interior light, colour and level of privacy.

TEXSTYLE





## Purple & Grey





### Grey & White

Ice Grey



#### Red, Pink & Ochre



Dove White

### Neutral

11

In









LF Light Filtering | BO Blockout

#### Pure Elegance

Stunning whites, soft naturals, and timeless greys – the Metroshade Collection has been crafted to seamlessly integrate with an unlimited range of interior spaces. With both light filtering and blockout fabric options, you'll experience next-level control of light, colour and privacy with Metroshade.

Available in 3000mm width.

Learn more at texstyle.com.au