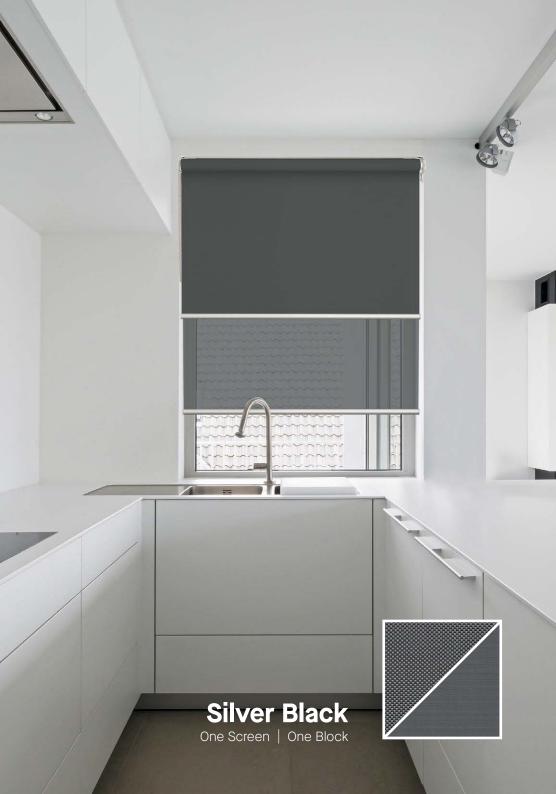

## Linen/Bronze One Block

THE AN IN

A BOARD

and the second second second

EALAN MURAN

White LF|BO

Wallaby LF|BO

Silver/Black LF|BO

Sand LF|BO

Ice LF|BO

Mercury LF|BO

Dune LF|BO

Grey LF|BO

Charcoal LF|BO

Black LF|BO

Linen/Bronze LF|BO

LF Light Filtering | BO Blockout

One Collection makes the control of ambient light and room darkening simple by offering solar screens and blockout shades – in one convenient fabric collection.

12 stylish colourways guarantee a striking addition to every interior. The white blockout coating provides the perfect exterior look for residential, apartment living and commercial applications.