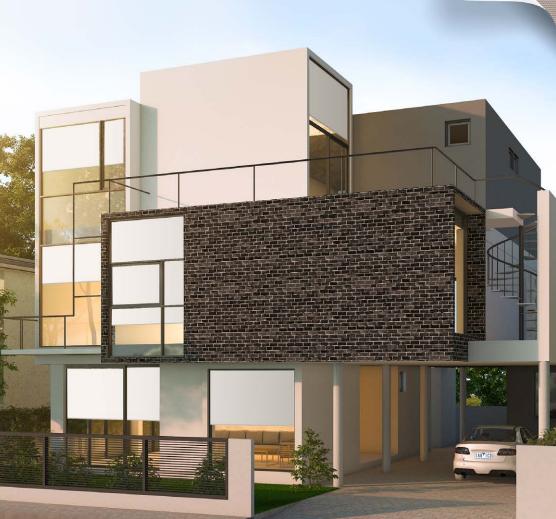

## **One Collection**

Complete lighting control in one convenient fabric solution – for residential, apartment living and commercial applications.

THE FRANCE

18

In the second

REPERT

alle inter-party

Summer and and

LF Light Filtering | BO Blockout

One Collection makes the control of ambient light and room darkening simple by offering solar screens and blockout shades – in one convenient fabric collection.

12 stylish colourways guarantee a striking addition to every interior. The white blockout coating provides the perfect exterior look for residential, apartment living and commercial applications.