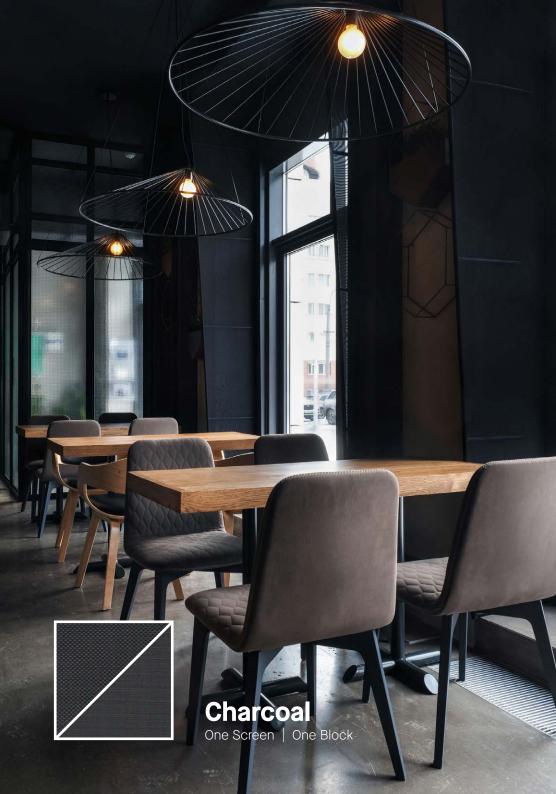

Sand LF|BO

Ice LF|BO

Mercury LF|BO

Dune LF|BO

Grey LF|BO

Charcoal LF|BO

Black LF|BO

Linen/Bronze LF|BO

LF Light Filtering | BO Blockout

One Collection makes the control of ambient light and room darkening simple by offering solar screens and blockout shades – in one convenient fabric collection.

12 stylish colourways guarantee a striking addition to every interior. The white blockout coating provides the perfect exterior look for residential, apartment living and commercial applications.