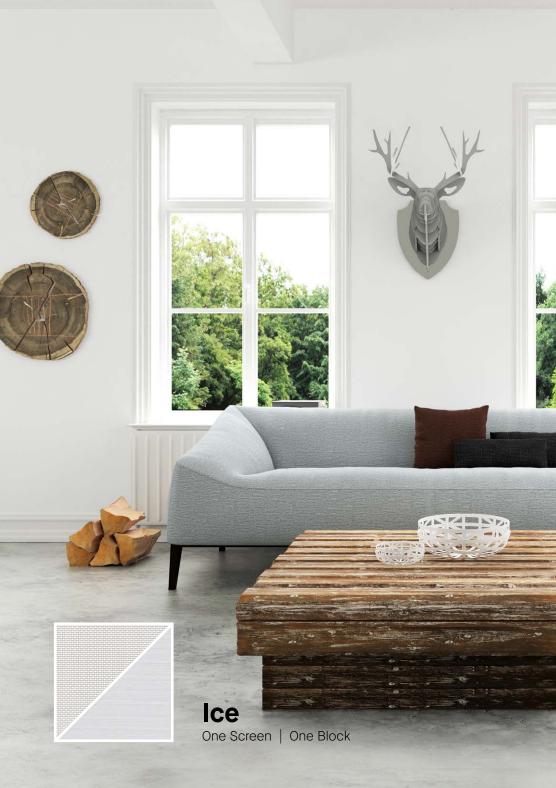

Sand LF|BO

Ice LF|BO

Mercury LF|BO

Dune LF|BO

Grey LF|BO

Charcoal LF|BO

Black LF|BO

Linen/Bronze LF|BO

LF Light Filtering | BO Blockout

One Collection makes the control of ambient light and room darkening simple by offering solar screens and blockout shades – in one convenient fabric collection.

12 stylish colourways guarantee a striking addition to every interior. The white blockout coating provides the perfect exterior look for residential, apartment living and commercial applications.