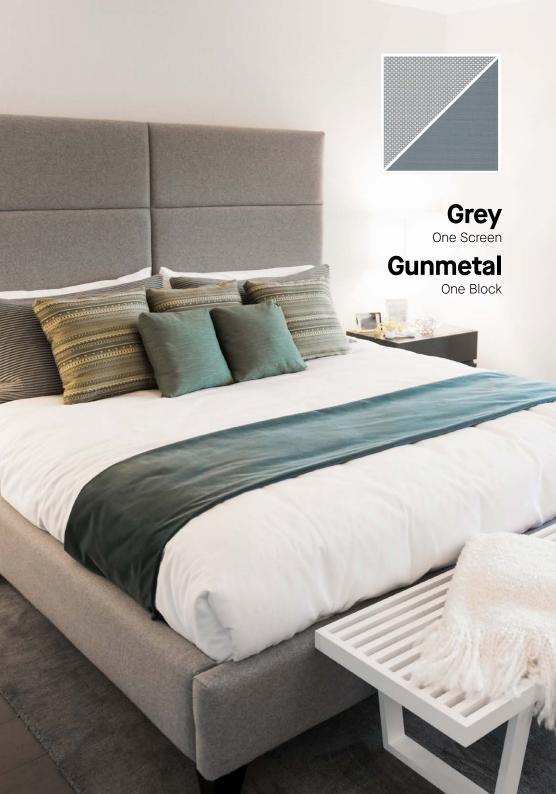

Sand LF|BO

Ice LF|BO

Mercury LF|BO

Dune LF|BO

Grey LF|BO

Charcoal LF|BO

Black LF|BO

Linen/Bronze LF|BO

LF Light Filtering | BO Blockout

One Collection makes the control of ambient light and room darkening simple by offering solar screens and blockout shades – in one convenient fabric collection.

12 stylish colourways guarantee a striking addition to every interior. The white blockout coating provides the perfect exterior look for residential, apartment living and commercial applications.