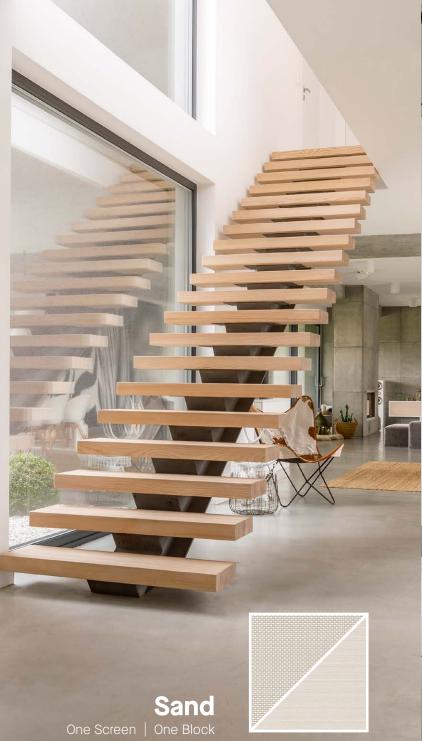

Sand LF|BO

Ice LF|BO

Mercury LF|BO

Dune LF|BO

Grey LF|BO

Charcoal LF|BO

Black LF|BO

Linen/Bronze LF|BO

LF Light Filtering | BO Blockout

One Collection makes the control of ambient light and room darkening simple by offering solar screens and blockout shades – in one convenient fabric collection.

12 stylish colourways guarantee a striking addition to every interior. The white blockout coating provides the perfect exterior look for residential, apartment living and commercial applications.